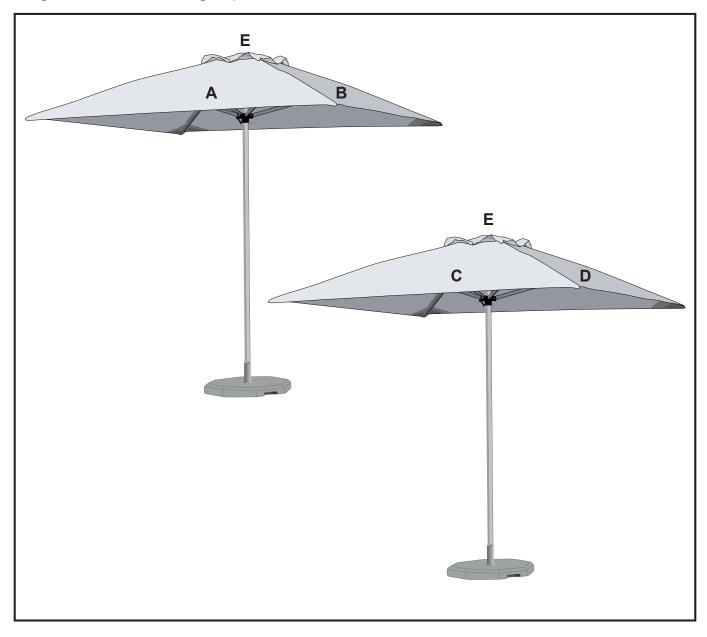

## **Branding Options:**

Size: Position: A - B - C - D Position: E

Size: 2214mm wide x 1055mm high Size: 621mm wide x 620mm high